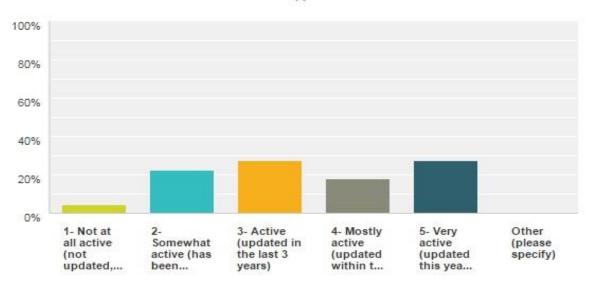

## **2015 September Polling Results**

Q1

On a scale of 1 (not active)-5 (very active), how active is your firm's healthy and safety program? By "active", we are referring to how often you update your health and safety program for projects.

Answered: 22 Skipped: 0

| Answer Choices                                                 | Responses |    |
|----------------------------------------------------------------|-----------|----|
| 1- Not at all active (not updated, not used with projects)     | 4.55%     | 1  |
| 2- Somewhat active (has been updated in the last 5 years)      | 22.73%    | 5  |
| 3- Active (updated in the last 3 years)                        | 27.27%    | 6  |
| 4- Mostly active (updated within the last 1-2 years)           | 18.18%    | 4  |
| 5- Very active (updated this year and consistently every year) | 27.27%    | 6  |
| Other (please specify)                                         | 0.00%     | 0  |
| Total                                                          |           | 22 |