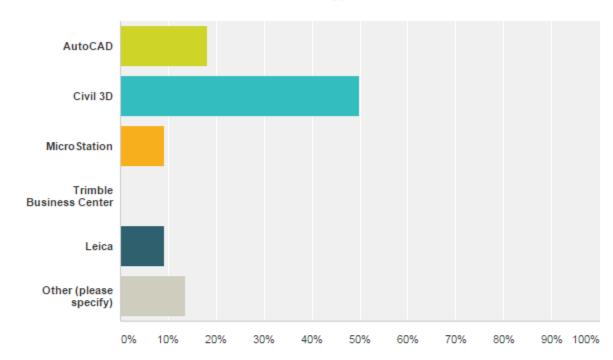

## What primary surveying software does your business use?

Answered: 22 Skipped: 0