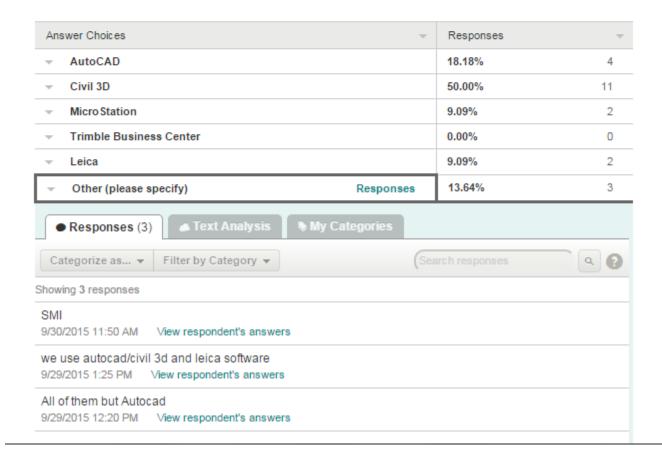

## What primary surveying software does your business use?

Answered: 22 Skipped: 0