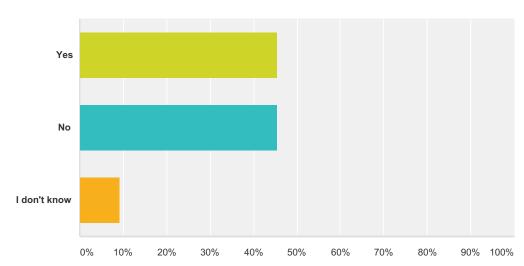

## Q2 Do you follow specific standards for scanning?

| Answer Choices | Responses |    |
|----------------|-----------|----|
| Yes            | 45.45%    | 5  |
| No             | 45.45%    | 5  |
| I don't know   | 9.09%     | 1  |
| Total          |           | 11 |