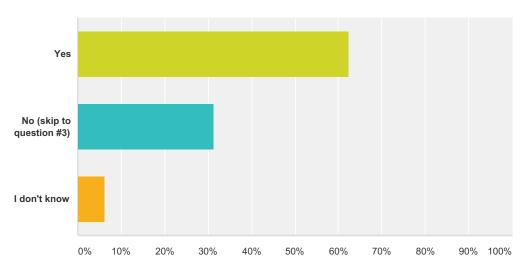

## Q1 Do you (or the people in your firm) use static scanning?

| Answer Choices           | Responses |    |
|--------------------------|-----------|----|
| Yes                      | 62.50%    | 10 |
| No (skip to question #3) | 31.25%    | 5  |
| I don't know             | 6.25%     | 1  |
| Total                    |           | 16 |