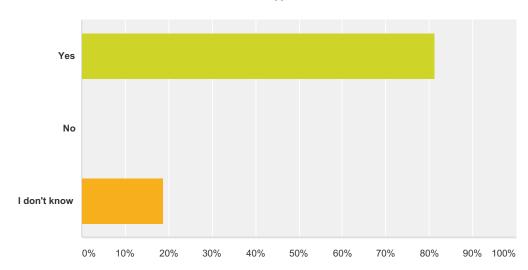

## Q3 Do you feel your business and/or the industry would benefit from national standards for scanning?

Answered: 16 Skipped: 0

| Answer Choices | Responses |    |
|----------------|-----------|----|
| Yes            | 81.25%    | 13 |
| No             | 0.00%     | 0  |
| I don't know   | 18.75%    | 3  |
| Total          |           | 16 |