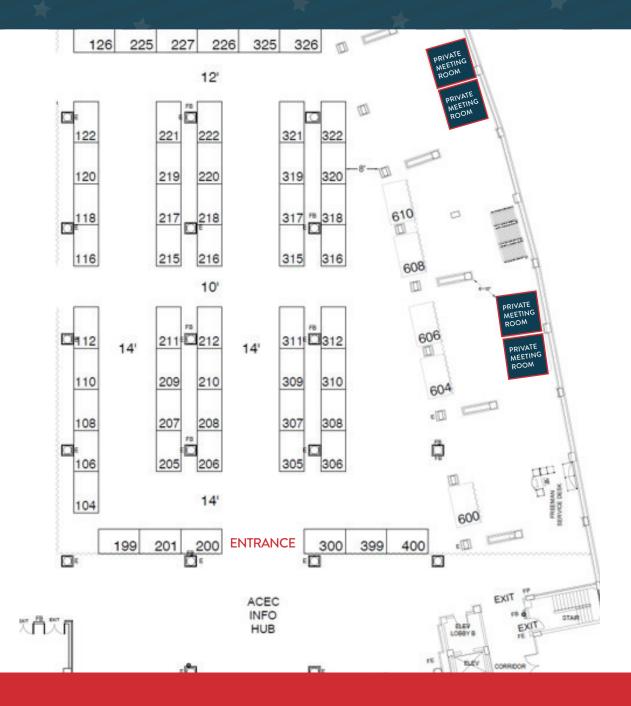

## EXHIBIT OPPORTUNITIES

### BUSINESS LUUNGE EXCLUSIVE FUR EXHIBITURS \$5,000 HALF A DAY

Need more space and time to meet with clients and prospective clients? Take advantage of this private 10' x 10" meeting space just off the exhibit floor. Each lounge will be furnished with a conference table and four chairs. Business lounges will be available during Exhibit Hall hours and off-peak hours to allow for more meeting opportunities. Four lounges are available in half day increments.